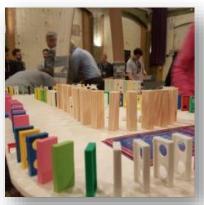

# **Tabletop Chain Reaction**

#### Connect, strategize, and triumph together in our tabletop adventure

TableTop Chain Reaction is a popular team building activity that involves the creation of a complex series of items that performs a simple task. The task is typically something like ringing a bell or lighting up a bulb, and the machine is created by linking together a series of devices or mechanisms that trigger each other in sequence.

#### **How it Works:**

Each team member is responsible for designing and building one component of the "Rube Goldberg" machine, and the team must work together to ensure that each component is linked correctly and that the machine functions as a whole. The activity encourages communication, collaboration, problem-solving, and creativity, and it can be adapted to different group sizes and skill levels.