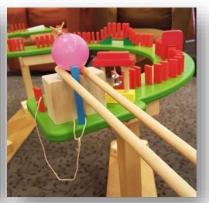

#### Connect, strategize, and triumph together in our tabletop adventure

TableTop Chain Reaction is a popular team building activity that involves the creation of a complex series of items that performs a simple task. The task is typically something like ringing a bell or lighting up a bulb, and the machine is created by linking together a series of devices or mechanisms that trigger each other in sequence.

#### **How it Works:**

Each team member is responsible for designing and building one component of the "Rube Goldberg" machine, and the team must work together to ensure that each component is linked correctly and that the machine functions as a whole. The activity encourages communication, collaboration, problem-solving, and creativity, and it can be adapted to different group sizes and skill levels.