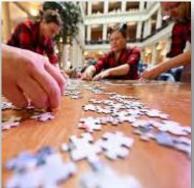

# **Jigsaw Challenge**

#### Fit the puzzle pieces of teamwork with our engaging challenge

The jigsaw puzzle challenge is an excellent team-building activity that can be easily customized to suit the needs and preferences of your team. This engaging activity promotes collaboration, problem-solving, and effective communication within the group.

#### **How it Works:**

To start, select a jigsaw puzzle that aligns with your team's interests and the desired complexity level. You can choose puzzles with various themes, difficulty levels, and piece counts. Divide your team into smaller groups, ensuring a diverse mix of skills and perspectives in each group. Set the challenge by explaining the objective and rules of the activity, such as completing the puzzle within a given time frame. Consider adding additional constraints or challenges to make the activity more exciting.