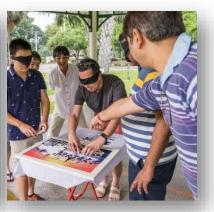

# **Jigsaw Challenge**

#### Fit the puzzle pieces of teamwork with our engaging challenge

The jigsaw puzzle challenge is an excellent team-building activity that can be easily customized to suit the needs and preferences of your team. This engaging activity promotes collaboration, problem-solving, and effective communication within the group.

#### **How it Works:**

To start, select a jigsaw puzzle that aligns with your team's interests and the desired complexity level. You can choose puzzles with various themes, difficulty levels, and piece counts. Divide your team into smaller groups, ensuring a diverse mix of skills and perspectives in each group. Set the challenge by explaining the objective and rules of the activity, such as completing the puzzle within a given time frame. Consider adding additional constraints or challenges to make the activity more exciting.