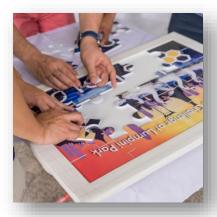

# **Jigsaw Challenge**

#### Fit the puzzle pieces of teamwork with our engaging challenge

The jigsaw puzzle challenge is an excellent team-building activity that can be easily customized to suit the needs and preferences of your team. This engaging activity promotes collaboration, problem-solving, and effective communication within the group.

#### **How it Works:**

To start, select a jigsaw puzzle that aligns with your team's interests and the desired complexity level. You can choose puzzles with various themes, difficulty levels, and piece counts. Divide your team into smaller groups, ensuring a diverse mix of skills and perspectives in each group. Set the challenge by explaining the objective and rules of the activity, such as completing the puzzle within a given time frame. Consider adding additional constraints or challenges to make the activity more exciting.