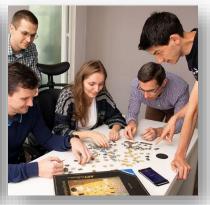

# **Jigsaw Challenge**

#### Fit the puzzle pieces of teamwork with our engaging challenge

The jigsaw puzzle challenge is an excellent team-building activity that can be easily customized to suit the needs and preferences of your team. This engaging activity promotes collaboration, problem-solving, and effective communication within the group.

#### **How it Works:**

To start, select a jigsaw puzzle that aligns with your team's interests and the desired complexity level. You can choose puzzles with various themes, difficulty levels, and piece counts. Divide your team into smaller groups, ensuring a diverse mix of skills and perspectives in each group. Set the challenge by explaining the objective and rules of the activity, such as completing the puzzle within a given time frame. Consider adding additional constraints or challenges to make the activity more exciting.