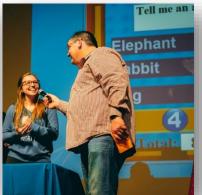

# Engage in friendly rivalry, conquer challenges, and claim the corporate crown!

Our best Corporate Feud activity has a real game show atmosphere – with an answer board beamed up via projection – and sound effects for the lockout, correct, and wrong answers. The game is typically played in rounds, with each round consisting of a category and a survey question related to that category. Corporate Feud can be customized to fit different group sizes and can be tailored to specific themes or topics to make it more relevant and engaging for the participants.

#### **How it Works:**

In this activity, the show begins at the face-off podium, participants are divided into two or more teams who compete against each other by trying to guess the most popular answers to survey questions. The team captains and their team have to guess the most popular answers to the survey question. With fast-paced rounds of survey questions and a bracket scoring system, winning teams move forward from the initial rounds of play to the Finale. The team with the most points at the end of the game wins.