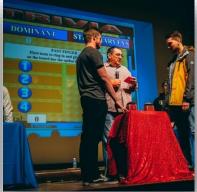

#### **How it Works:**

In this activity, the show begins at the face-off podium, participants are divided into two or more teams who compete against each other by trying to guess the most popular answers to survey questions. The team captains and their team have to guess the most popular answers to the survey question. With fast-paced rounds of survey questions and a bracket scoring system, winning teams move forward from the initial rounds of play to the Finale. The team with the most points at the end of the game wins.

Our unique design keeps everyone involved throughout the show. For larger groups, an audience response polling system is used to allow each team to answer multiple-choice trivia questions. This determines the order in which the teams are invited to compete on the main stage.