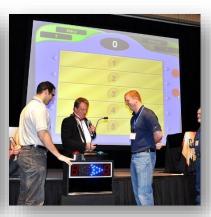

# Engage in friendly rivalry, conquer challenges, and claim the corporate crown!

Our best Corporate Feud activity has a real game show atmosphere – with an answer board beamed up via projection – and sound effects for the lockout, correct, and wrong answers. The game is typically played in rounds, with each round consisting of a category and a survey question related to that category. Corporate Feud can be customized to fit different group sizes and can be tailored to specific themes or topics to make it more relevant and engaging for the participants.

#### **How it Works:**

In this activity, the show begins at the face-off podium, participants are divided into two or more teams who compete against each other by trying to guess the most popular answers to survey questions. The team captains and their team have to guess the most popular answers to the survey question. With fast-paced rounds of survey questions and a bracket scoring system, winning teams move forward from the initial rounds of play to the Finale. The team with the most points at the end of the game wins.