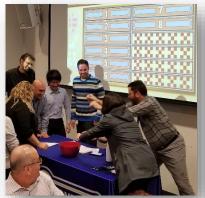

# Engage in friendly rivalry, conquer challenges, and claim the corporate crown!

Our best Corporate Feud activity has a real game show atmosphere – with an answer board beamed up via projection – and sound effects for the lockout, correct, and wrong answers. The game is typically played in rounds, with each round consisting of a category and a survey question related to that category. Corporate Feud can be customized to fit different group sizes and can be tailored to specific themes or topics to make it more relevant and engaging for the participants.

#### **How it Works:**

In this activity, the show begins at the face-off podium, participants are divided into two or more teams who compete against each other by trying to guess the most popular answers to survey questions. The team captains and their team have to guess the most popular answers to the survey question. With fast-paced rounds of survey questions and a bracket scoring system, winning teams move forward from the initial rounds of play to the Finale. The team with the most points at the end of the game wins.