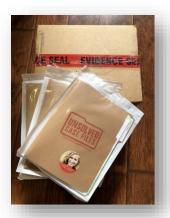

### **Unsolved Case Files**

#### **How it Works:**

Unsolved Case Files provides cold case detectives with a comprehensive set of evidence to investigate. The game includes over 50 photos and documents, such as newspaper articles, crime scene photographs, autopsy reports, witness statements, and character photographs. Participants examine the evidence, analyze the information, and piece together the puzzle to identify the real murderer.