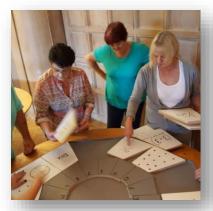

#### **How it Works:**

Each team is given a set of cryptic locks and a series of clues that lead to a final destination where a prize awaits them. However, there's a catch - the clues are hidden in plain sight but are written in a secret language that only the team members can decipher. The team must work together to decode the clues using their knowledge, skills, and intuition.

To add an extra layer of challenge, the teams are given a time limit to solve the clues and unlock the cryptic locks. If they fail to solve the clues within the allotted time, the locks will self-destruct, and they will be disqualified.