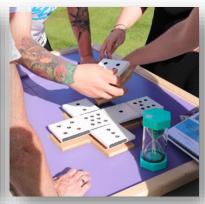

#### Engage in a thrilling quest to decipher the enigma

In this one-of-a-kind team building activity, each team is tasked with unlocking a series of cryptic locks to progress through a series of clues and challenges. But be warned - these locks are no ordinary locks. They are specifically designed to challenge your team's creativity, ingenuity, and strategic thinking.

#### **How it Works:**

Each team is given a set of cryptic locks and a series of clues that lead to a final destination where a prize awaits them. However, there's a catch - the clues are hidden in plain sight but are written in a secret language that only the team members can decipher. The team must work together to decode the clues using their knowledge, skills, and intuition.

To add an extra layer of challenge, the teams are given a time limit to solve the clues and unlock the cryptic locks. If they fail to solve the clues within the allotted time, the locks will self-destruct, and they will be disqualified.