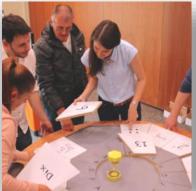

#### **How it Works:**

Each team is given a set of cryptic locks and a series of clues that lead to a final destination where a prize awaits them. However, there's a catch - the clues are hidden in plain sight but are written in a secret language that only the team members can decipher. The team must work together to decode the clues using their knowledge, skills, and intuition.

To add an extra layer of challenge, the teams are given a time limit to solve the clues and unlock the cryptic locks. If they fail to solve the clues within the allotted time, the locks will self-destruct, and they will be disqualified.