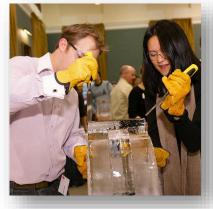

#### Carve, bond, and create together in this icy adventure!

Embark on a captivating team building experience that combines creativity, collaboration, and the sheer beauty of ice. In this exhilarating ice carving activity, your team will come together to transform a solid block of ice into a work of art. Guided by expert instructors, you'll learn the techniques of chiseling, shaping, and sculpting, while fostering communication, problem-solving, and camaraderie. As you witness the ice gradually taking form under your efforts, you'll discover the power of collaboration, adaptability, and trust. From the initial design concept to the final unveiling, the ice carving team building activity will not only ignite your imagination but also forge bonds and leave an impression on your team's spirit.

#### **How it Works:**

The ice carving team building activity begins with a brief introduction to the art of ice sculpting by experienced instructors. After familiarizing the team with the tools and safety guidelines, each group receives a solid block of ice and a designated workspace. Our experienced instructors will provide step-by-step guidance to ensure everyone can get involved and create something truly spectacular. At the end of the activity, your team will have created stunning ice sculptures that can be displayed and photographed as a lasting memory of your achievement.