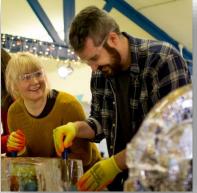

#### Carve, bond, and create together in this icy adventure!

Embark on a captivating team building experience that combines creativity, collaboration, and the sheer beauty of ice. In this exhilarating ice carving activity, your team will come together to transform a solid block of ice into a work of art. Guided by expert instructors, you'll learn the techniques of chiseling, shaping, and sculpting, while fostering communication, problem-solving, and camaraderie. As you witness the ice gradually taking form under your efforts, you'll discover the power of collaboration, adaptability, and trust. From the initial design concept to the final unveiling, the ice carving team building activity will not only ignite your imagination but also forge bonds and leave an impression on your team's spirit.

#### **How it Works:**

The ice carving team building activity begins with a brief introduction to the art of ice sculpting by experienced instructors. After familiarizing the team with the tools and safety guidelines, each group receives a solid block of ice and a designated workspace. Our experienced instructors will provide step-by-step guidance to ensure everyone can get involved and create something truly spectacular. At the end of the activity, your team will have created stunning ice sculptures that can be displayed and photographed as a lasting memory of your achievement.