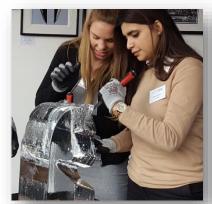

#### Carve, bond, and create together in this icy adventure!

Embark on a captivating team building experience that combines creativity, collaboration, and the sheer beauty of ice. In this exhilarating ice carving activity, your team will come together to transform a solid block of ice into a work of art. Guided by expert instructors, you'll learn the techniques of chiseling, shaping, and sculpting, while fostering communication, problem-solving, and camaraderie. As you witness the ice gradually taking form under your efforts, you'll discover the power of collaboration, adaptability, and trust. From the initial design concept to the final unveiling, the ice carving team building activity will not only ignite your imagination but also forge bonds and leave an impression on your team's spirit.

#### **How it Works:**

The ice carving team building activity begins with a brief introduction to the art of ice sculpting by experienced instructors. After familiarizing the team with the tools and safety guidelines, each group receives a solid block of ice and a designated workspace. Our experienced instructors will provide step-by-step guidance to ensure everyone can get involved and create something truly spectacular. At the end of the activity, your team will have created stunning ice sculptures that can be displayed and photographed as a lasting memory of your achievement.