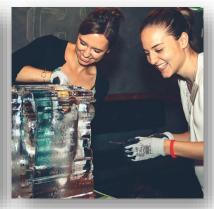

#### Carve, bond, and create together in this icy adventure!

Embark on a captivating team building experience that combines creativity, collaboration, and the sheer beauty of ice. In this exhilarating ice carving activity, your team will come together to transform a solid block of ice into a work of art. Guided by expert instructors, you'll learn the techniques of chiseling, shaping, and sculpting, while fostering communication, problem-solving, and camaraderie. As you witness the ice gradually taking form under your efforts, you'll discover the power of collaboration, adaptability, and trust. From the initial design concept to the final unveiling, the ice carving team building activity will not only ignite your imagination but also forge bonds and leave an impression on your team's spirit.

#### **How it Works:**

The ice carving team building activity begins with a brief introduction to the art of ice sculpting by experienced instructors. After familiarizing the team with the tools and safety guidelines, each group receives a solid block of ice and a designated workspace. Our experienced instructors will provide step-by-step guidance to ensure everyone can get involved and create something truly spectacular. At the end of the activity, your team will have created stunning ice sculptures that can be displayed and photographed as a lasting memory of your achievement.