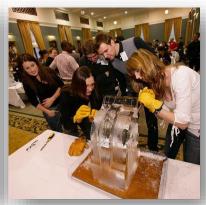

#### Carve, bond, and create together in this icy adventure!

Embark on a captivating team building experience that combines creativity, collaboration, and the sheer beauty of ice. In this exhilarating ice carving activity, your team will come together to transform a solid block of ice into a work of art. Guided by expert instructors, you'll learn the techniques of chiseling, shaping, and sculpting, while fostering communication, problem-solving, and camaraderie. As you witness the ice gradually taking form under your efforts, you'll discover the power of collaboration, adaptability, and trust. From the initial design concept to the final unveiling, the ice carving team building activity will not only ignite your imagination but also forge bonds and leave an impression on your team's spirit.

#### **How it Works:**

The ice carving team building activity begins with a brief introduction to the art of ice sculpting by experienced instructors. After familiarizing the team with the tools and safety guidelines, each group receives a solid block of ice and a designated workspace. Our experienced instructors will provide step-by-step guidance to ensure everyone can get involved and create something truly spectacular. At the end of the activity, your team will have created stunning ice sculptures that can be displayed and photographed as a lasting memory of your achievement.