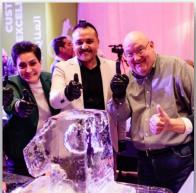

#### Carve, bond, and create together in this icy adventure!

Embark on a captivating team building experience that combines creativity, collaboration, and the sheer beauty of ice. In this exhilarating ice carving activity, your team will come together to transform a solid block of ice into a work of art. Guided by expert instructors, you'll learn the techniques of chiseling, shaping, and sculpting, while fostering communication, problem-solving, and camaraderie. As you witness the ice gradually taking form under your efforts, you'll discover the power of collaboration, adaptability, and trust. From the initial design concept to the final unveiling, the ice carving team building activity will not only ignite your imagination but also forge bonds and leave an impression on your team's spirit.

#### **How it Works:**

The ice carving team building activity begins with a brief introduction to the art of ice sculpting by experienced instructors. After familiarizing the team with the tools and safety guidelines, each group receives a solid block of ice and a designated workspace. Our experienced instructors will provide step-by-step guidance to ensure everyone can get involved and create something truly spectacular. At the end of the activity, your team will have created stunning ice sculptures that can be displayed and photographed as a lasting memory of your achievement.