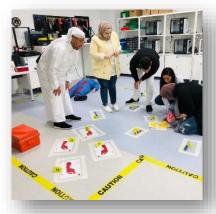

### Team up, gather evidence, solve the mystery!

Crime Scene Investigation (CSI) is an immersive and interactive team activity where participants step into the shoes of detectives and collaborate to solve a crime. Teams explore a meticulously crafted crime scene, collect evidence, analyze clues, and piece together the information to unravel the mystery. Guided by an experienced game master, participants utilize critical thinking, problem-solving, and communication skills to make sense of the clues and determine the culprit behind the crime. This challenging and enjoyable activity promotes teamwork and develops important skills such as attention to detail, analytical thinking, and collaboration, making it perfect for corporate team building events, school groups, or a thrilling day in the office.

#### **How it Works:**

Participants are divided into teams and introduced to a detailed crime scene. The teams are provided with a set of tools and resources strategically placed around the scene to aid their investigation. These tools include evidence collection kits, magnifying glasses, fingerprint dusting kits, and more.