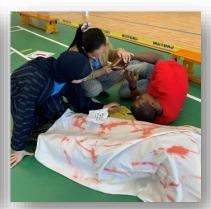

### Team up, gather evidence, solve the mystery!

Crime Scene Investigation (CSI) is an immersive and interactive team activity where participants step into the shoes of detectives and collaborate to solve a crime. Teams explore a meticulously crafted crime scene, collect evidence, analyze clues, and piece together the information to unravel the mystery. Guided by an experienced game master, participants utilize critical thinking, problem-solving, and communication skills to make sense of the clues and determine the culprit behind the crime. This challenging and enjoyable activity promotes teamwork and develops important skills such as attention to detail, analytical thinking, and collaboration, making it perfect for corporate team building events, school groups, or a thrilling day in the office.

#### **How it Works:**

Participants are divided into teams and introduced to a detailed crime scene. The teams are provided with a set of tools and resources strategically placed around the scene to aid their investigation. These tools include evidence collection kits, magnifying glasses, fingerprint dusting kits, and more.