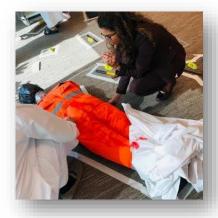

### Team up, gather evidence, solve the mystery!

Crime Scene Investigation (CSI) is an immersive and interactive team activity where participants step into the shoes of detectives and collaborate to solve a crime. Teams explore a meticulously crafted crime scene, collect evidence, analyze clues, and piece together the information to unravel the mystery. Guided by an experienced game master, participants utilize critical thinking, problem-solving, and communication skills to make sense of the clues and determine the culprit behind the crime. This challenging and enjoyable activity promotes teamwork and develops important skills such as attention to detail, analytical thinking, and collaboration, making it perfect for corporate team building events, school groups, or a thrilling day in the office.

#### **How it Works:**

Participants are divided into teams and introduced to a detailed crime scene. The teams are provided with a set of tools and resources strategically placed around the scene to aid their investigation. These tools include evidence collection kits, magnifying glasses, fingerprint dusting kits, and more.