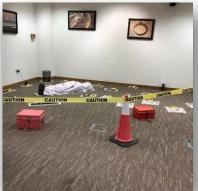

### Team up, gather evidence, solve the mystery!

Crime Scene Investigation (CSI) is an immersive and interactive team activity where participants step into the shoes of detectives and collaborate to solve a crime. Teams explore a meticulously crafted crime scene, collect evidence, analyze clues, and piece together the information to unravel the mystery. Guided by an experienced game master, participants utilize critical thinking, problem-solving, and communication skills to make sense of the clues and determine the culprit behind the crime. This challenging and enjoyable activity promotes teamwork and develops important skills such as attention to detail, analytical thinking, and collaboration, making it perfect for corporate team building events, school groups, or a thrilling day in the office.

#### **How it Works:**

Participants are divided into teams and introduced to a detailed crime scene. The teams are provided with a set of tools and resources strategically placed around the scene to aid their investigation. These tools include evidence collection kits, magnifying glasses, fingerprint dusting kits, and more.